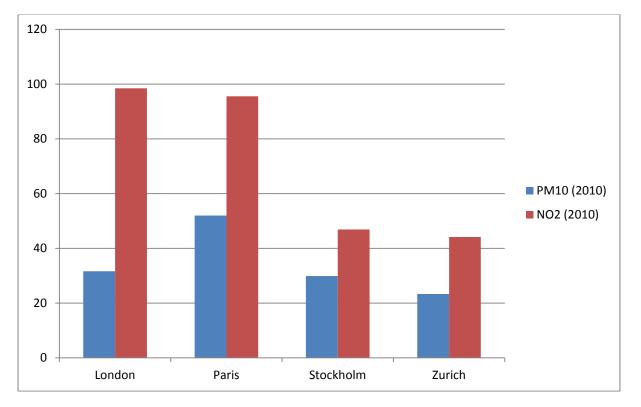

## 2010 Air Quality in London, Paris, Stockholm and Zurich

The table and graph below shows data from the monitoring stations in London, Paris, Stockholm and Zurich recording the highest annual average concentrations of PM<sub>10</sub> and NO<sub>2</sub> in 2010. The data has been aggregated by the European Environment Agency<sup>1</sup>.

| AQ<br>Station              | GB0682A<br>(Marylebone Road) |                | FR04058 (Auto A1<br>- Saint Denis) |                | SE0003A (Stockholm<br>Hornsgaten) |                | CH0021A (Zurich-<br>Schimmelstrasse) |                |
|----------------------------|------------------------------|----------------|------------------------------------|----------------|-----------------------------------|----------------|--------------------------------------|----------------|
| City                       | London                       |                | Paris                              |                | Stockholm <sup>2</sup>            |                | Zurich                               |                |
|                            | Annual<br>Mean<br>(ug/m3)    | EEA<br>ranking | Annual<br>Mean<br>(ug/m3)          | EEA<br>ranking | Annual<br>Mean<br>(ug/m3)         | EEA<br>ranking | Annual<br>Mean<br>(ug/m3)            | EEA<br>ranking |
| PM <sub>10</sub><br>(2010) | 31.619                       | 598            | 51.989                             | 127            | 29.859                            | 746            | 23.329                               | 1599           |
| NO <sub>2</sub><br>(2010)  | 98.457                       | 4              | 95.533                             | 5              | 46.885                            | 233            | 44.148                               | 302            |